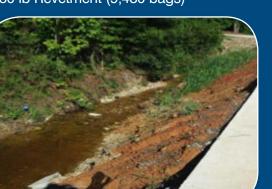

## **PROJECT DESCRIPTION:**

The Problem: Roadside and ditch erosion issues near Mandeville, Louisiana.

The Solution: To provide an engineered solution using SlingBag<sup>®</sup>.

SlingBag<sup>®</sup> is a heavy duty woven polypropylene fabric tote with four polyester lifting loops that holds 50-60 lb burlap bags. The SlingBag<sup>®</sup> patented system is designed to efficiently and safely store, move and place the bags 5 times faster and safer than conventional methods – EVERY TIME!