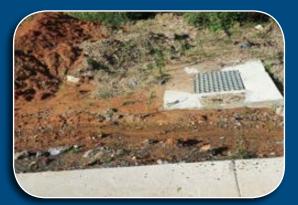

## **PROJECT DESCRIPTION:**

The Problem: Roadside and ditch erosion issues near Mandeville, Louisiana.

The Solution: To provide an engineered solution using SlingBag<sup>®</sup>.

SlingBag<sup>®</sup> is a heavy duty woven polypropylene fabric tote with four polyester lifting loops that holds 50-60 lb burlap bags. The SlingBag<sup>®</sup> patented system is designed to efficiently and safely store, move and place the bags 5 times faster and safer than conventional methods – EVERY TIME!