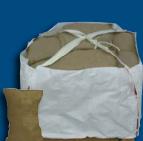

## **PROJECT DESCRIPTION:**

The Problem: Roadside and ditch erosion issues near Mandeville, Louisiana.

The Solution: To provide an engineered solution using SlingBag<sup>®</sup>.

SlingBag<sup>®</sup> is a heavy duty woven polypropylene fabric tote with four polyester lifting loops that holds 50-60 lb burlap bags. The SlingBag<sup>®</sup> patented system is designed to efficiently and safely store, move and place the bags 5 times faster and safer than conventional methods – EVERY TIME!

SlingBag<sup>®</sup> contains 56 each 60 lb Burlap Bags Revetment (Sand-Cement), 3-1 or Pure Sand, as required.

**MANUFACTURING LOCATION:** 

SUB-CONTRACTOR: Diamond B Constructors

DISTRIBUTOR: Building Specialties