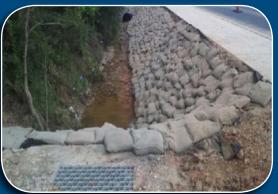

## **PROJECT DESCRIPTION:**

The Problem: Roadside and ditch erosion issues near Mandeville, Louisiana.

The Solution: To provide an engineered solution using SlingBag<sup>®</sup>.

SlingBag<sup>®</sup> is a heavy duty woven polypropylene fabric tote with four polyester lifting loops that holds 50-60 lb burlap bags. The SlingBag<sup>®</sup> patented system is designed to efficiently and safely store, move and place the bags 5 times faster and safer than conventional methods – EVERY TIME!

SlingBag<sup>®</sup> contains 56 each 60 lb Burlap Bags Revetment (Sand-Cement), 3-1 or Pure Sand, as required.

**MANUFACTURING LOCATION:** 

SUB-CONTRACTOR: Diamond B Constructors

DISTRIBUTOR: Building Specialties