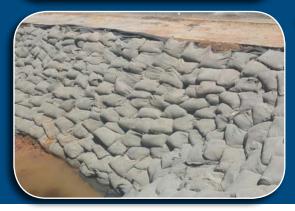

SlingBag<sup>®</sup> contains 56 each 60 lb Burlap Bags Revetment (Sand-Cement), 3-1 or Pure Sand, as required.

**MANUFACTURING LOCATION:** 

SUB-CONTRACTOR: Diamond B Constructors

DISTRIBUTOR: Building Specialties

## SlingBag<sup>®</sup> PRODUCTS USED:

- 168 SlingBag<sup>®</sup> (No. NR83994)
- 60 lb Revetment (9,480 bags)