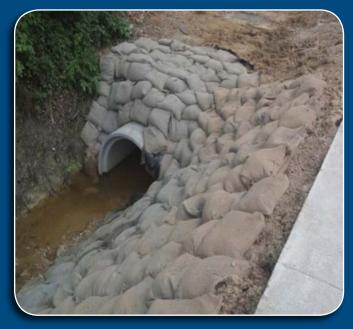

## PROJECT > LA-DOTD Erosion Control by Building Specialties

SlingBag<sup>®</sup>, 60 lb Revetment (Sand-Cement) Burlap Bags Mandenville, LA

## **PROJECT DESCRIPTION:**

The Problem: Roadside and ditch erosion issues near Mandeville, Louisiana.

The Solution: To provide an engineered solution using SlingBag<sup>®</sup>.

SlingBag<sup>®</sup> is a heavy duty woven polypropylene fabric tote with four polyester lifting loops that holds 50-60 lb burlap bags. The SlingBag<sup>®</sup> patented system is designed to efficiently and safely store, move and place the bags 5 times faster and safer than conventional methods – EVERY TIME!

SlingBag<sup>®</sup> contains 56 each 60 lb Burlap Bags Revetment (Sand-Cement), 3-1 or Pure Sand, as required.

**MANUFACTURING LOCATION:** 

SUB-CONTRACTOR: Diamond B Constructors

DISTRIBUTOR: Building Specialties